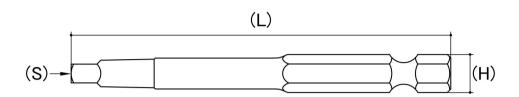

## **Square Driver Bit**

**Series**: Standard **Drive Type**: Square

**Brand**: Hobson Engineering

Magnetised: Yes

Material: Alloy Tool Steel

System Of Measurement: Imperial

CAD drawings shown for graphic representation only.\*

| Size (S) | Length (L)<br>(mm)<br>Nom | Hex Size (H)<br>(inches) | Point Size<br>(mm) | Driver Bit Style | sku<br>(qfind) |
|----------|---------------------------|--------------------------|--------------------|------------------|----------------|
| SQ1      | 50                        | 1/4                      | 2.40               | Power            | 11S150H        |
| SQ2      | 50                        | 1/4                      | 3.00               | Power            | 11S250H        |
| SQ3      | 50                        | 1/4                      | 3.40               | Power            | 11S350H        |